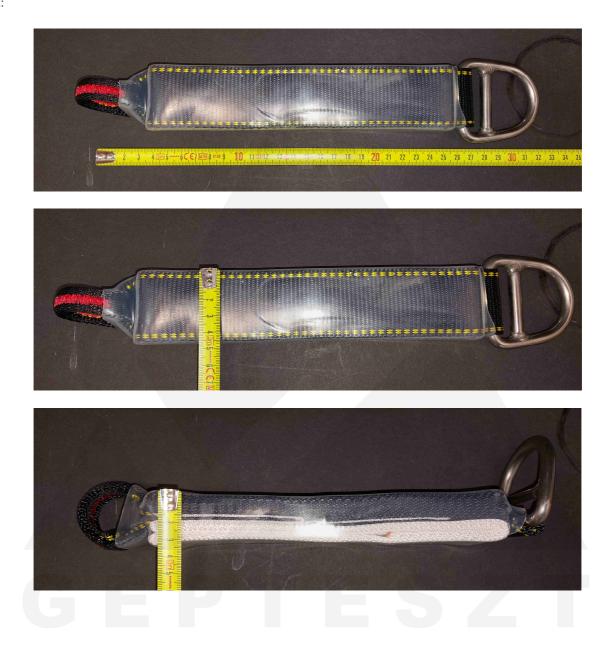

## **MODULE B - EU TYPE-EXAMINATION CERTIFICATE**

The PPE type complies with the applicable essential health and safety requirements of Regulation (EU) 2016/425.

| Document No:    | TD11/GT535-01/513/2210/EN/2233                                                                                                                                                                  |
|-----------------|-------------------------------------------------------------------------------------------------------------------------------------------------------------------------------------------------|
| Category:       | III - Personal protective equipment against falls from height                                                                                                                                   |
| Designation:    | Energy absorber                                                                                                                                                                                 |
| Model:          | EKS-202                                                                                                                                                                                         |
| Classification: | -                                                                                                                                                                                               |
| Description:    | Energy absorber made of 45 mm polyester webbing with D-ring on one side. The webbing is folded to 21 centimeter sections packed into a protective plastic sleeve.<br>Maximum rated load 140 kg. |
| Applicant:      | <b>EKS EMNIYET KEMER SANAYI VE IŞ GÜVENLIĞI MALZEMELERI TIC. LTD. ŞTI.</b><br>Örnek Sanayi Sitesi 1263. Cadde No:14 Ostim Yenimahalle / Ankara / Turkey                                         |